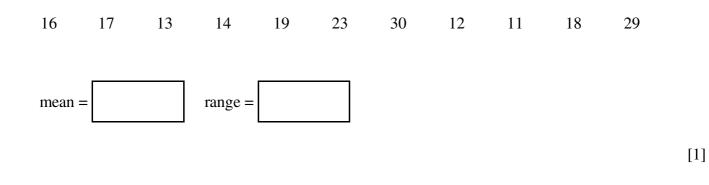

Copyright Mathster.com 2014. Licensed by Your School with permission to redistribute

4) The data given below shows information about the time it takes in minutes to get to school. Find the mean and range of the time taken to get to school.