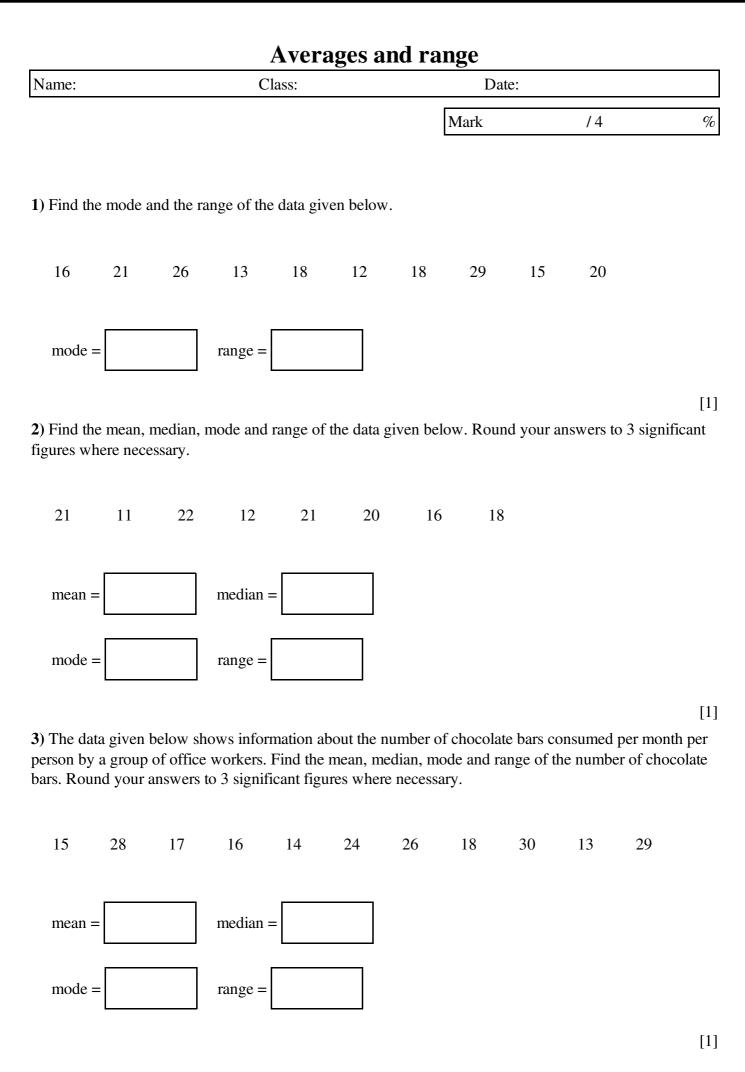

Copyright Mathster.com 2014. Licensed by Your School with permission to redistribute

4) The data given below shows information about the time it takes in minutes to get to school. Find the mean and range of the time taken to get to school.